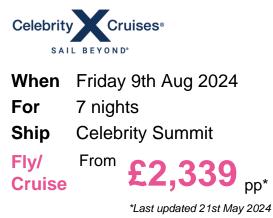

# FUSION CRUISES

## 7 Night Alaska Southbound Glacier

#### What's Included

- 7 nights aboard the <u>Celebrity Summit</u>
- <sup>1</sup> Upgrade to Always Included for just £38 per person per day and includes the following 3 benefits \*\*
  - T Unlimited Classic Drinks Package
  - ᅙ Unlimited Wi-Fi
  - Daily Gratuities
- Guests in The Retreat will automatically receive a Premium Drinks Package, Unlimited Wi-Fi, Gratuities & more included in the price.
- Evening entertainment & Broadway style shows
- Wine workshops & cooking demonstrations
- Award-winning cuisine
- 📥 24-hour room service
- Enrichment programs & lectures
- Speciality Restaurants (charges may apply)
- Port Taxes and Fees
- ABTA and ATOL Protection\*