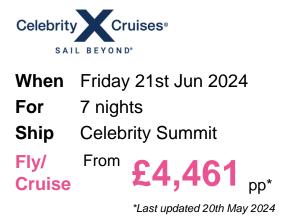

# 7 Night Alaska Northbound Glacier

## Itinerary

Arrive Depart

21st Jun 2024 Vancouver, British Columbia, Canada, embark on the Celebrity Summit17:0022nd Jun 2024 Vancouver, British Columbia, Canada, embark on the Celebrity Summit23rd Jun 2024 Ketchikan, Alaska, United States07:00 15:0024th Jun 2024 Sitka, Alaska, United States07:00 15:30

| 25th Jun 2024 Juneau, Alaska, United States                                 | 07:00 21:30 |
|-----------------------------------------------------------------------------|-------------|
| 26th Jun 2024 Icy Strait Point, United States                               | 07:00 17:00 |
| 27th Jun 2024 Icy Strait Point, United States                               | 06:00 10:00 |
| 28th Jun 2024 Seward, Alaska, United States, disembark the Celebrity Summit | 06:00       |