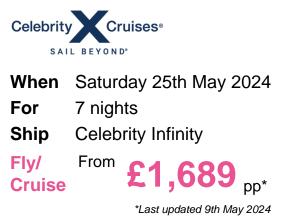

## **7 Night Best Of Greece**

### Itinerary

|                                                                 | Arrive | Depart |
|-----------------------------------------------------------------|--------|--------|
| 25th May 2024 Piraeus, Greece, embark on the Celebrity Infinity |        | 17:00  |
| 26th May 2024 Santorini, Greece                                 | 08:00  | 21:00  |
| 27th May 2024 Kusadasi, Turkey                                  | 09:00  | 21:00  |
| 28th May 2024 Mykonos, Greece                                   | 08:00  | 18:00  |
|                                                                 |        |        |

| 29th May 2024 Thessaloníki, Greece                             | 09:00 | 21:30 |
|----------------------------------------------------------------|-------|-------|
| 30th May 2024 At Sea                                           |       |       |
| 31st May 2024 Náfplion, Greece                                 | 07:00 | 18:00 |
| 1st Jun 2024 Piraeus, Greece, disembark the Celebrity Infinity | 05:00 |       |