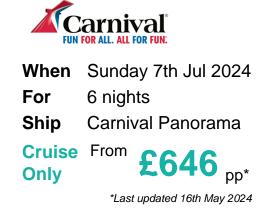

#### Itinerary

|                                                                                                 | Arrive Depart |
|-------------------------------------------------------------------------------------------------|---------------|
| 7th Jul 2024 Los Angeles, California, United States, embark on the Carnival Panorama            | 16:30         |
| 8th Jul 2024 At Sea                                                                             |               |
| 9th Jul 2024 Cabo San Lucas, Mexico                                                             | 10:00 18:00   |
| 10th Jul 2024 Cabo San Lucas, Mexico                                                            | 16:00         |
| 11th Jul 2024 At Sea                                                                            |               |
| 12th Jul 2024 Ensenada, Mexico                                                                  | 08:00 17:00   |
| 13th Jul 2024 Los Angeles, California, United States, disembark the <u>Carnival</u><br>Panorama | 09:00         |