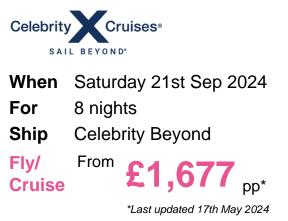

## 8 Night Aruba, Bonaire & Curacao Cruise

### Itinerary

Arrive Depart

21st Sep 2024 Fort Lauderdale, Florida, United States, embark on the <u>Celebrity</u> 22nd Sep 2024 At Sea 23rd Sep 2024 At Sea

| 24th Sep 2024 Oranjestad, Aruba                                                       | 08:00 23:00 |
|---------------------------------------------------------------------------------------|-------------|
| 25th Sep 2024 Kralendijk, Bonaire                                                     | 08:00 18:00 |
| 26th Sep 2024 Willemstad, Curaçao                                                     | 08:00 18:00 |
| 27th Sep 2024 At Sea                                                                  |             |
| 28th Sep 2024 At Sea                                                                  |             |
| 29th Sep 2024 Fort Lauderdale, Florida, United States, disembark the Celebrity Beyond | 07:00       |