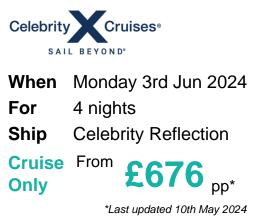

## 4 Night Key West & Bahamas Cruise

### Itinerary

|                                                                                                           | Arrive Depart |
|-----------------------------------------------------------------------------------------------------------|---------------|
| 3rd Jun 2024 Fort Lauderdale, Florida, United States, embark on the <u>Celebrity</u><br><u>Reflection</u> | 15:30         |
| 4th Jun 2024 Key West, Florida, United States                                                             | 07:00 16:00   |
| 5th Jun 2024 Bimini Island, Bahamas                                                                       | 08:00 17:00   |
|                                                                                                           |               |

6th Jun 2024 At Sea 7th Jun 2024 Fort Lauderdale, Florida, United States, disembark the <u>Celebrity</u> 07:00