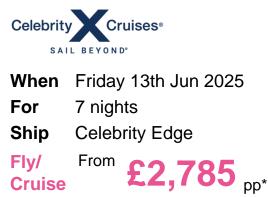

## 7 Night Alaska Dawes Glacier Cruise

\*Last updated 11th May 2024

### Itinerary

|                                                                                | Arrive | Depart |
|--------------------------------------------------------------------------------|--------|--------|
| 13th Jun 2025 Seattle, Washington, United States, embark on the Celebrity Edge |        | 16:00  |
| 14th Jun 2025 At Sea                                                           |        |        |
| 15th Jun 2025 Ketchikan, Alaska, United States                                 | 07:00  | 16:00  |
| 16th Jun 2025 Ketchikan, Alaska, United States                                 | 05:30  | 10:00  |

16th Jun 2025 Juneau, Alaska, United States13:30 22:0017th Jun 2025 Skagway, Alaska, United States07:00 18:0018th Jun 2025 At Sea19th Jun 2025 Victoria, British Columbia, Canada17:30 23:5920th Jun 2025 Seattle, Washington, United States, disembark the Celebrity Edge06:00