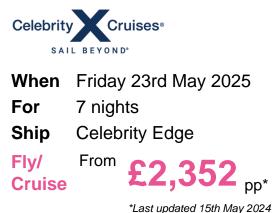

## 7 Night Alaska Dawes Glacier Cruise

#### Itinerary

|                                                                                | Arrive | Depart |
|--------------------------------------------------------------------------------|--------|--------|
| 23rd May 2025 Seattle, Washington, United States, embark on the Celebrity Edge |        | 16:00  |
| 24th May 2025 At Sea                                                           |        |        |
| 25th May 2025 Ketchikan, Alaska, United States                                 | 07:00  | 16:00  |
| 26th May 2025 Ketchikan, Alaska, United States                                 | 05:30  | 10:00  |

26th May 2025 Juneau, Alaska, United States13:30 22:0027th May 2025 Skagway, Alaska, United States07:00 18:0028th May 2025 At Sea29th May 2025 Victoria, British Columbia, Canada17:30 23:5930th May 2025 Seattle, Washington, United States, disembark the Celebrity Edge06:00