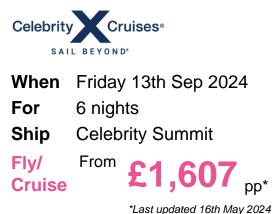

## **6 Nt Coastal Vancouver To Los Angeles**

### Itinerary

Arrive Depart

| 13th Sep 2024 Vancouver, British Columbia, Canada, embark on the Celebrity Summit | 17:00       |
|-----------------------------------------------------------------------------------|-------------|
| 14th Sep 2024 Victoria, British Columbia, Canada                                  | 07:00 16:00 |
| 15th Sep 2024 At Sea                                                              |             |
| 16th Sep 2024 San Francisco, California, United States                            | 11:59       |

17th Sep 2024 San Francisco, California, United States
18th Sep 2024 At Sea
19th Sep 2024 Los Angeles, California, United States, disembark the <u>Celebrity Summit</u> 06:30