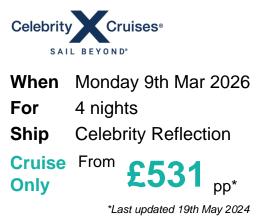

# FUSION CRUISES

## 4 Night Key West & Bahamas Cruise

### Itinerary

|                                                                                                           | Arrive Depart |
|-----------------------------------------------------------------------------------------------------------|---------------|
| 9th Mar 2026 Fort Lauderdale, Florida, United States, embark on the <u>Celebrity</u><br><u>Reflection</u> | 16:00         |
| 10th Mar 2026 Key West, Florida, United States                                                            | 07:00 16:00   |
| 11th Mar 2026 Bimini Island, Bahamas                                                                      | 08:00 17:00   |
|                                                                                                           |               |

12th Mar 2026 At Sea13th Mar 2026Fort Lauderdale, Florida, United States, disembark the CelebrityReflection07:00