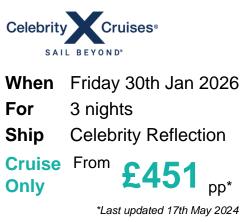

## **3 Night Key West & Bahamas Cruise**

### Itinerary

|                                                                                                            | Arrive Depart |
|------------------------------------------------------------------------------------------------------------|---------------|
| 30th Jan 2026 Fort Lauderdale, Florida, United States, embark on the <u>Celebrity</u><br><u>Reflection</u> | 16:00         |
| 31st Jan 2026 Key West, Florida, United States                                                             | 07:00 16:00   |
| 1st Feb 2026 Bimini Island, Bahamas                                                                        | 08:00 17:00   |
|                                                                                                            |               |

2nd Feb 2026 Fort Lauderdale, Florida, United States, disembark the <u>Celebrity</u> 07:00