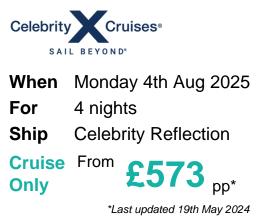

## 4 Night Key West & Bahamas Cruise

### Itinerary

Arrive Depart4th Aug 2025Fort Lauderdale, Florida, United States, embark on the Celebrity16:005th Aug 2025At Sea07:00 16:00

| 7th Aug 2025 Bimini Island, Bahamas                                                                                                               | 08:00 17:00 |
|---------------------------------------------------------------------------------------------------------------------------------------------------|-------------|
| 8th Aug 2025 Birnini Island, Banamas<br>8th Aug 2025 Fort Lauderdale, Florida, United States, disembark the <u>Celebrity</u><br><u>Reflection</u> | 07:00       |